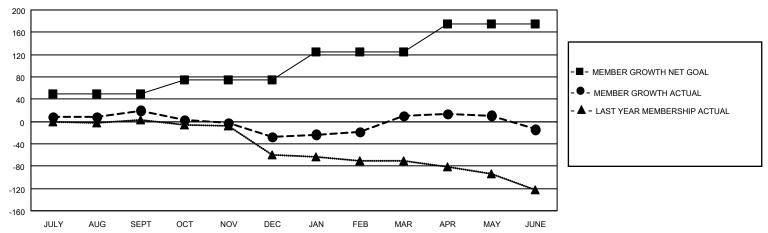

## District 201Q1

| Clubs RESULTS FOR 2022-2023 |   |   |   | Members RESULTS FOR 2022-2023 |    |    |    |
|-----------------------------|---|---|---|-------------------------------|----|----|----|
|                             |   |   |   |                               |    |    |    |
| JULY/AUG/SEPT               | 0 | 0 | 0 | JULY/AUG/SEPT                 | 50 | 47 | 20 |
| OCT/NOV/DEC                 | 0 | 0 | 2 | OCT/NOV/DEC                   | 25 | 24 | 67 |
| JAN/FEB/MAR                 | 1 | 1 | 0 | JAN/FEB/MAR                   | 50 | 88 | 39 |
| APR/MAY/JUNE                | 1 | 0 | 2 | APR/MAY/JUNE                  | 50 | 62 | 79 |

### GOALS AND ACTUAL MEMBERS CUMULATIVE

| DROPPED CLUBS: 4 |     | 51 CLUBS OF 73 ADDED 1 OR<br>MORE NEW MEMBERS | GENDER DISTRIBUTION                 |              |  |
|------------------|-----|-----------------------------------------------|-------------------------------------|--------------|--|
|                  |     | MORE NEW MEMBERS                              | MALE                                | 849 (59.41%) |  |
|                  |     |                                               | FEMALE 579 (40.52%)                 |              |  |
| DROPPED MEMBERS  |     |                                               | NON BINARY                          | 1 (0.07%)    |  |
|                  |     |                                               | PREFER NOT TO ANSWER 0 (0.00%)      |              |  |
| DECEASED         | 15  |                                               |                                     |              |  |
| CLUB CANCELLED   | 10  | CLICK HERE FOR CUMULATIVE                     | TOTAL FAMILY UNIT MEMBERS           | 252          |  |
| OTHER            | 180 | MEMBERSHIP DATA                               |                                     |              |  |
| TOTAL 205        |     |                                               | FAMILY MEMBERS PAYING HALF DUES 129 |              |  |
|                  |     |                                               |                                     |              |  |