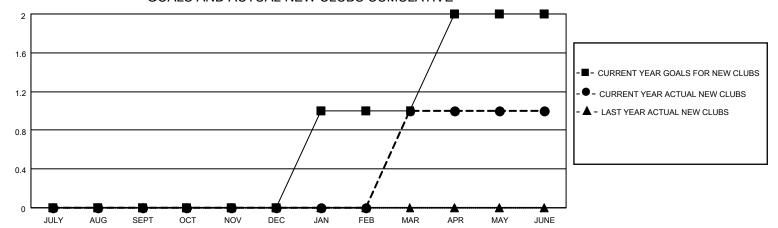

## District 201Q1

| Clubs RESULTS FOR 2022-2023 |   |   |   | Members RESULTS FOR 2022-2023 |    |    |    |
|-----------------------------|---|---|---|-------------------------------|----|----|----|
|                             |   |   |   |                               |    |    |    |
| JULY/AUG/SEPT               | 0 | 0 | 0 | JULY/AUG/SEPT                 | 50 | 47 | 20 |
| OCT/NOV/DEC                 | 0 | 0 | 2 | OCT/NOV/DEC                   | 25 | 24 | 67 |
| JAN/FEB/MAR                 | 1 | 1 | 0 | JAN/FEB/MAR                   | 50 | 88 | 39 |
| APR/MAY/JUNE                | 1 | 0 | 2 | APR/MAY/JUNE                  | 50 | 62 | 79 |

### GOALS AND ACTUAL NEW CLUBS CUMULATIVE